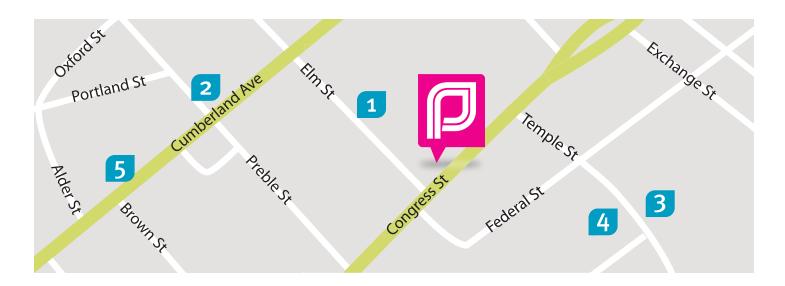

## Visit us at:

443 Congress Street, 2<sup>nd</sup> Floor Portland, ME 04101 1-866-476-1321

## ADDITIONAL PARKING LOCATIONS & DISTANCE FROM HEALTH CENTER

- 1. Elm Street Parking Garage | 21 Elm Street (1 block)
- 2. Public Market Garage | 315 Cumberland Avenue (1.5 blocks)
- 3. Temple Street Parking Garage | 11 Temple Street (2.5 blocks)
- 4. One City Center Parking Garage | 1 City Center (2.5 blocks)
- 5. Monument Square Garage | 346 Cumberland Avenue (3 blocks)